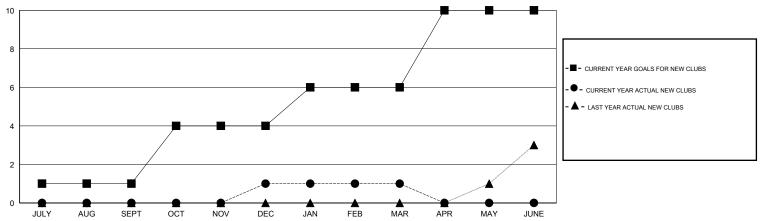

## **LOCATION MACEDONIA (FYROM)**

GMT CA 4

|               |                  | Clubs            |                  |                  |                       |                    | Members                             |                    |                  |
|---------------|------------------|------------------|------------------|------------------|-----------------------|--------------------|-------------------------------------|--------------------|------------------|
|               | RESUL            | TS FOR 2014-2015 | i                |                  | RESULTS FOR 2014-2015 |                    |                                     |                    |                  |
| QUARTER       | NEW CLUB<br>GOAL | NEW CLUBS        | DROPPED<br>CLUBS | NET<br>GAIN/LOSS | QUARTER               | NEW MEMBER<br>GOAL | CHARTER AND<br>NEW MEMBERS<br>ADDED | DROPPED<br>MEMBERS | NET<br>GAIN/LOSS |
| JULY/AUG/SEPT | 1                | 0                | 0                | 0                | JULY/AUG/SEPT         | 28                 | 25                                  | 31                 | -6               |
| OCT/NOV/DEC   | 3                | 1                | 2                | -1               | OCT/NOV/DEC           | 76                 | 78                                  | 76                 | 2                |
| JAN/FEB/MAR   | 2                | 0                | 1                | -1               | JAN/FEB/MAR           | 49                 | 20                                  | 67                 | -47              |
| APR/MAY/JUNE  | 4                | 0                | 0                | 0                | APR/MAY/JUNE          | 91                 | 0                                   | 0                  | 0                |

### GOALS AND ACTUAL NEW CLUBS CUMULATIVE