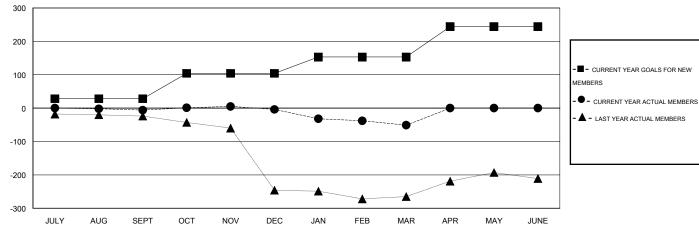

## **LOCATION MACEDONIA (FYROM)**

GMT CA 4

|               |                  | Clubs            |                  |                  |                       |                    | Members                             |                    |                  |
|---------------|------------------|------------------|------------------|------------------|-----------------------|--------------------|-------------------------------------|--------------------|------------------|
|               | RESUL            | TS FOR 2014-2015 | i                |                  | RESULTS FOR 2014-2015 |                    |                                     |                    |                  |
| QUARTER       | NEW CLUB<br>GOAL | NEW CLUBS        | DROPPED<br>CLUBS | NET<br>GAIN/LOSS | QUARTER               | NEW MEMBER<br>GOAL | CHARTER AND<br>NEW MEMBERS<br>ADDED | DROPPED<br>MEMBERS | NET<br>GAIN/LOSS |
| JULY/AUG/SEPT | 1                | 0                | 0                | 0                | JULY/AUG/SEPT         | 28                 | 25                                  | 31                 | -6               |
| OCT/NOV/DEC   | 3                | 1                | 2                | -1               | OCT/NOV/DEC           | 76                 | 78                                  | 76                 | 2                |
| JAN/FEB/MAR   | 2                | 0                | 1                | -1               | JAN/FEB/MAR           | 49                 | 20                                  | 67                 | -47              |
| APR/MAY/JUNE  | 4                | 0                | 0                | 0                | APR/MAY/JUNE          | 91                 | 0                                   | 0                  | 0                |

#### GOALS AND ACTUAL MEMBERS CUMULATIVE

| DROPPED CLUBS: 3  DROPPED MEMBERS |                | 27 CLUBS OF 37 ADDED 1 OR MORE NEW MEMBERS | GENDER DISTRIBI<br>MALE<br>FEMALE     | UTION<br>453 (58.38%)<br>323 (41.62%) |          |
|-----------------------------------|----------------|--------------------------------------------|---------------------------------------|---------------------------------------|----------|
| DECEASED  CLUB CANCELLED  OTHER   | 1<br>56<br>117 | CLICK HERE FOR HEALTH ASSESSMENT DATA      | FAMILY UNIT MEMBERS HEAD OF HOUSEHOLD |                                       | 82<br>40 |
| TOTAL                             | 174            |                                            | NON-HEAD OF HOUSEHO                   | DLD                                   | 42       |